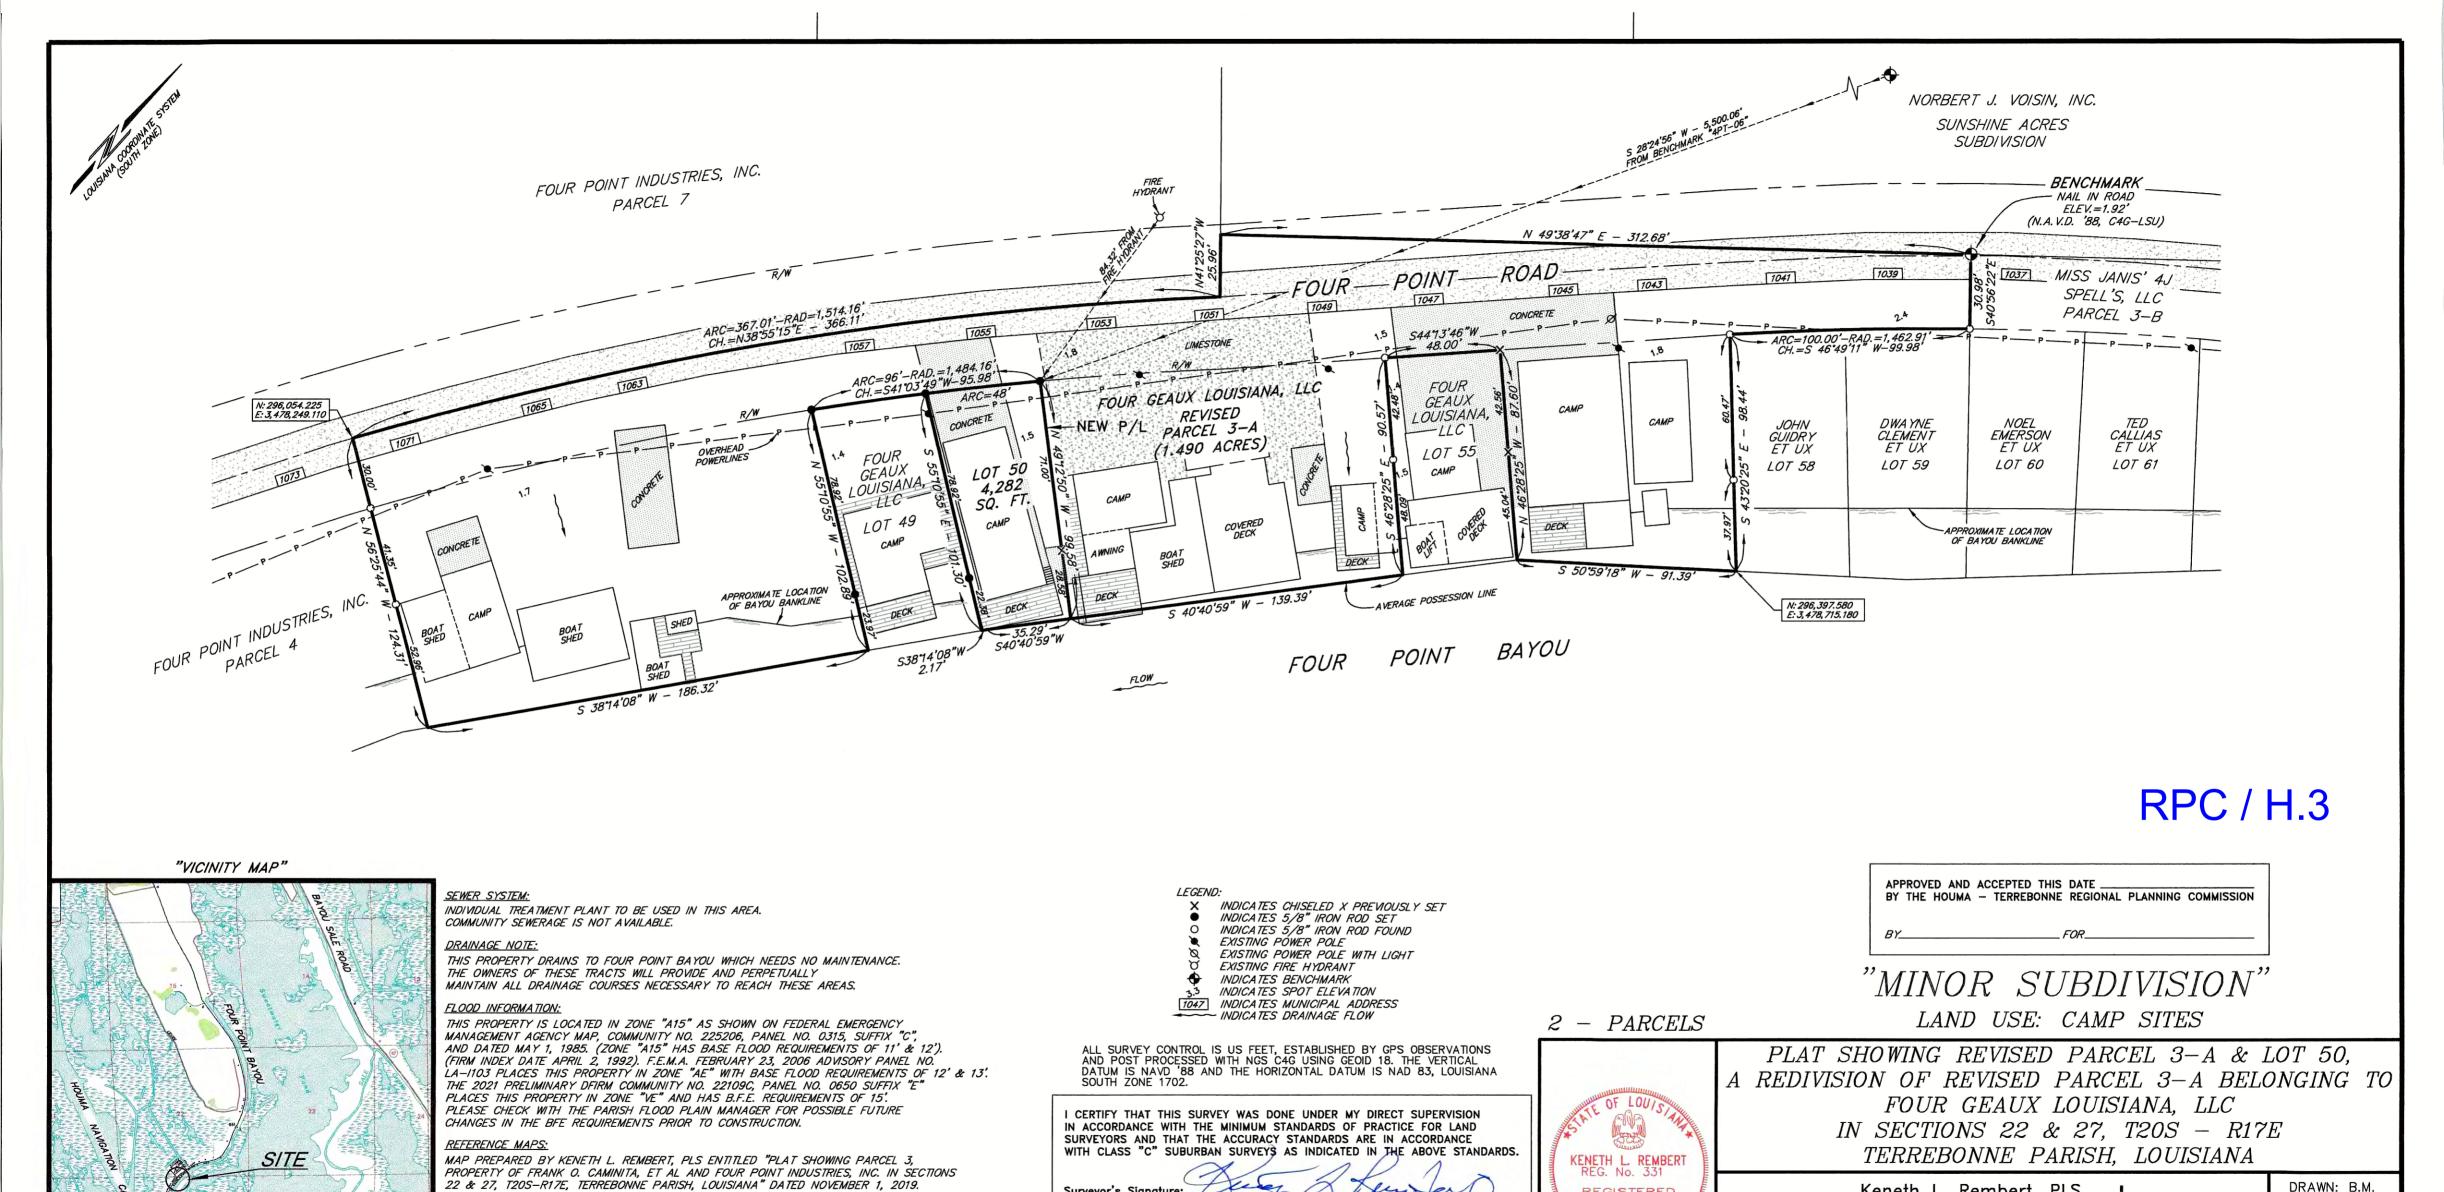

Developer: <u>Emmanuel Gutierrez</u>

Surveyor: <u>Keneth L. Rembert Land Surveyors</u>

b) Public Hearing

c) Consider Approval of Said Application

3. a) Subdivision: <u>Revised Parcel 3-A & Lot 50, A Redivision of Revised Parcel 3-A</u>

belonging to Four Geaux Louisiana, LLC

Approval Requested: <u>Process D, Minor Subdivision</u>

Location: 1055 Four Point Road, Dulac, Terrebonne Parish, LA
Government Districts: Council District 7 / Grand Caillou Fire District

Developer: <u>Joann Kaack</u>

Surveyor: <u>Keneth L. Rembert Land Surveyors</u>

b) Public Hearing

c) Variance Request: Variance from the minimum lot size requirement

d) Consider Approval of Said Application