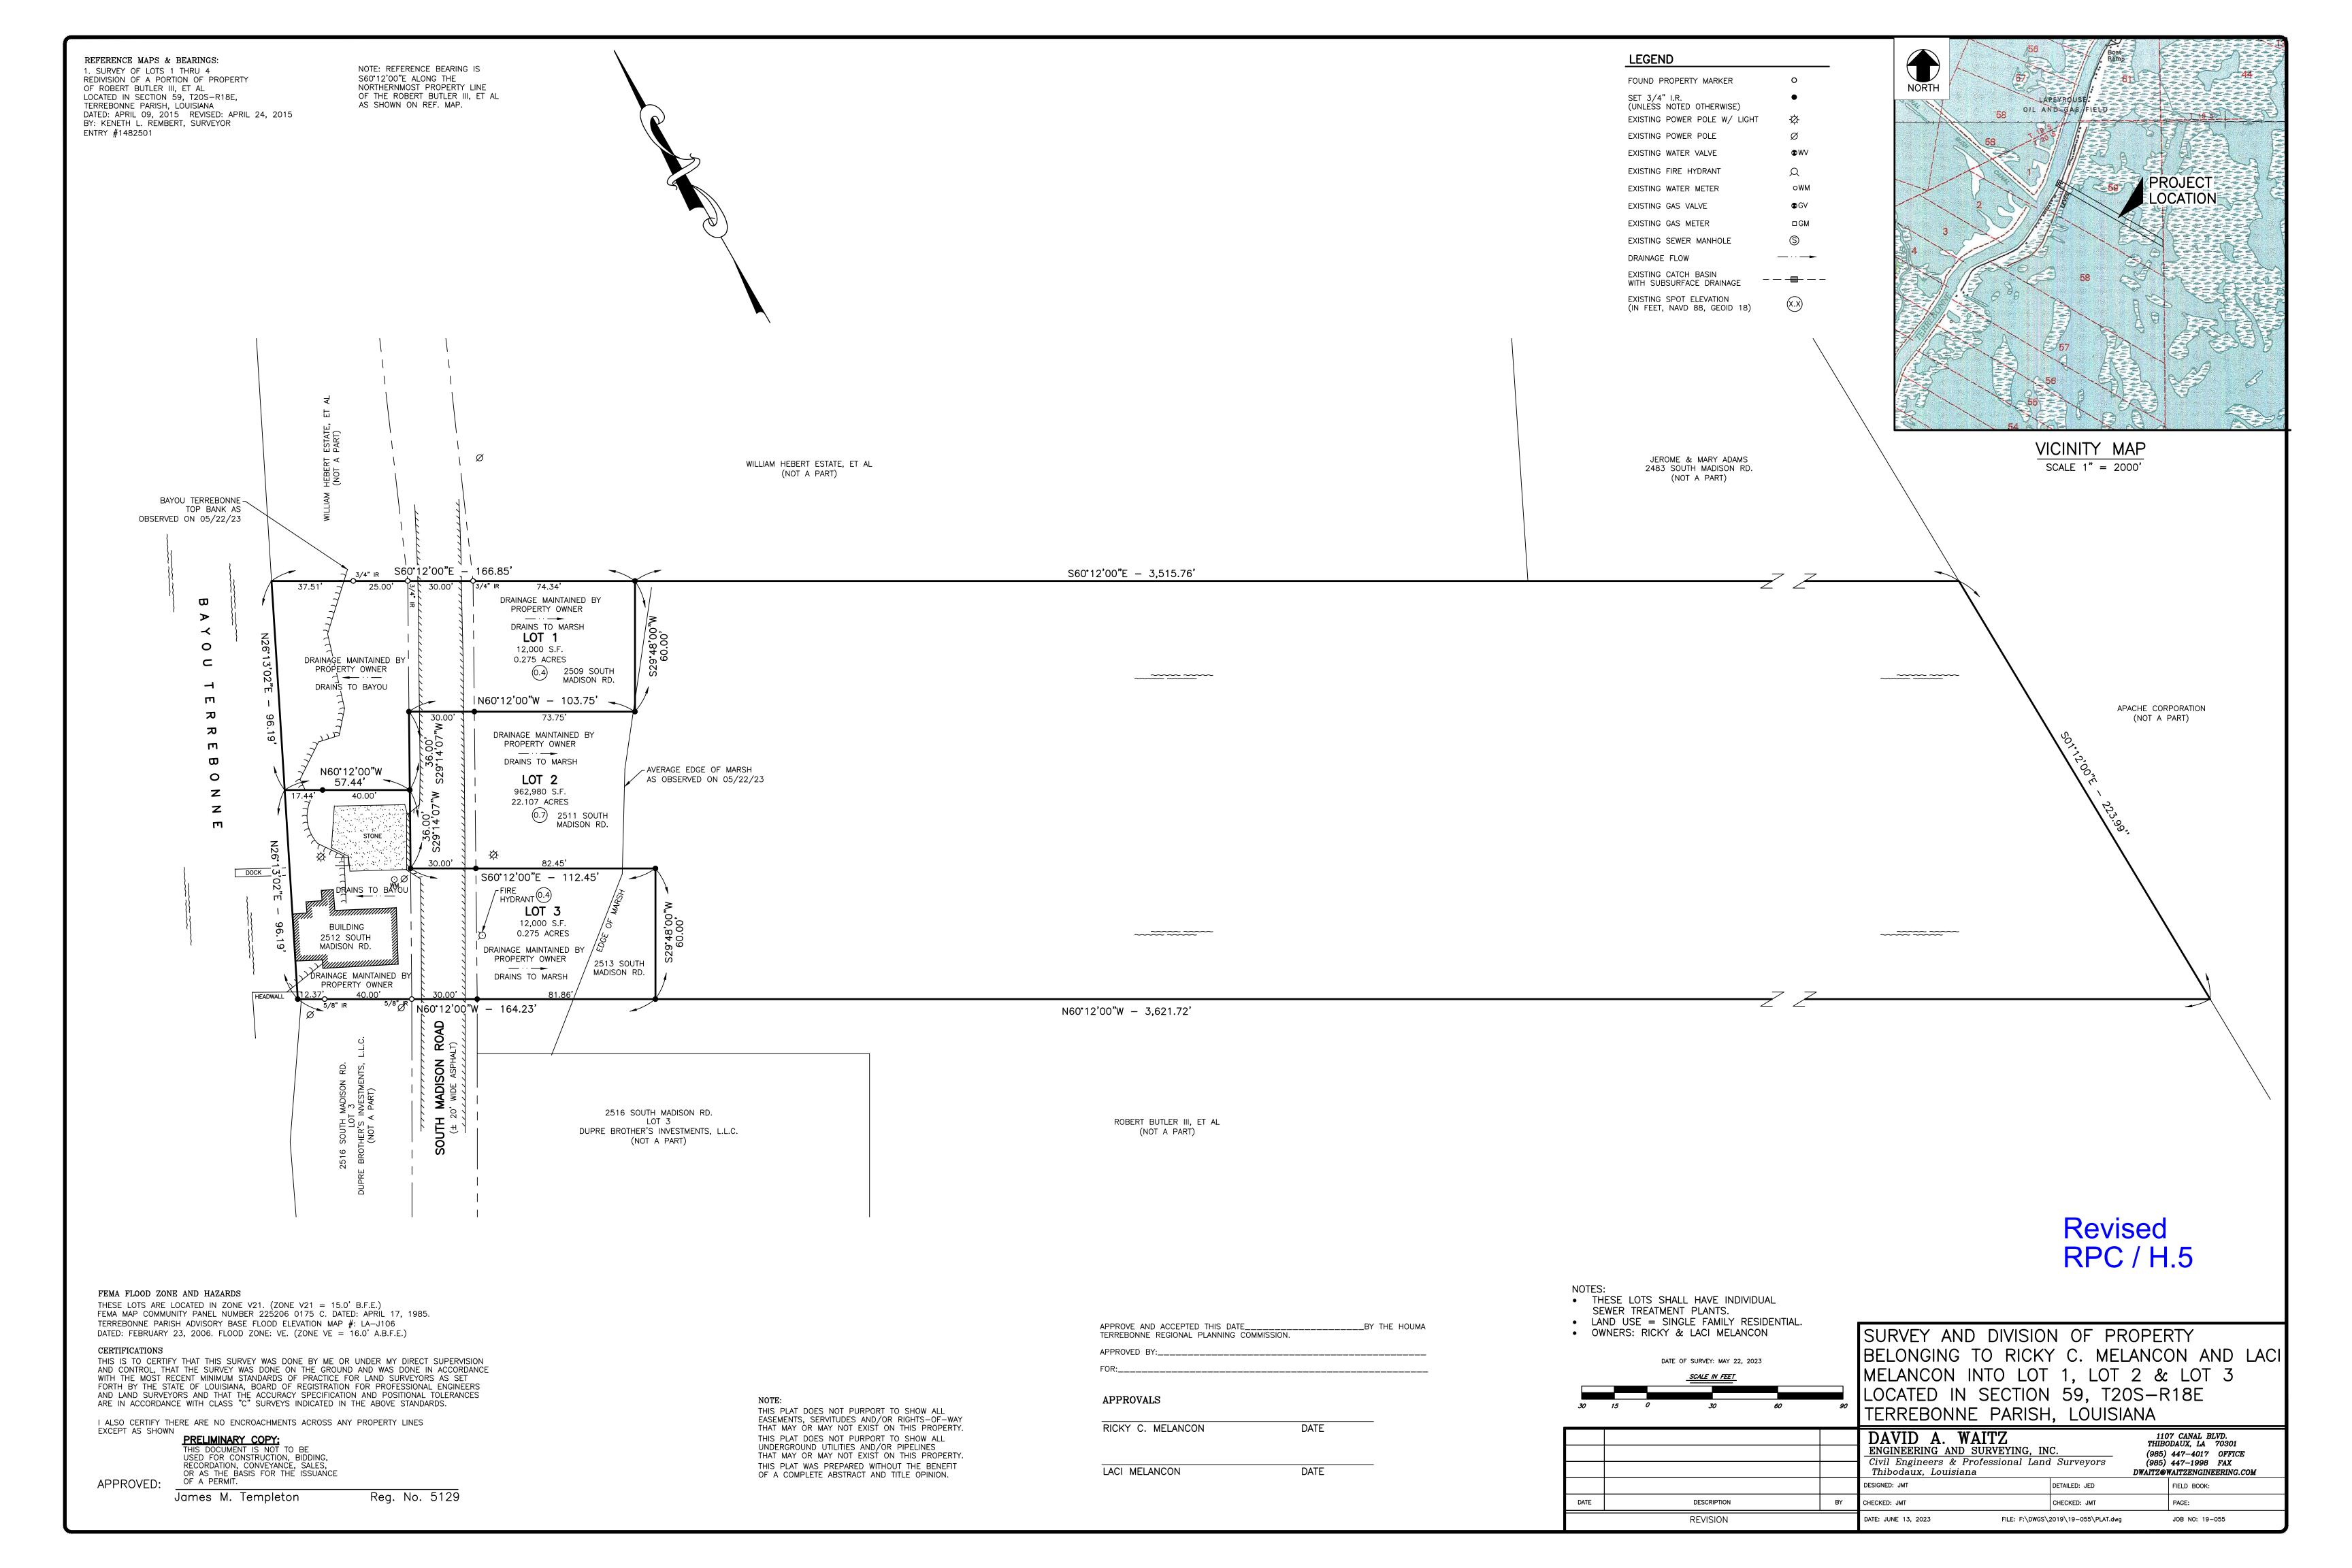

5. a) Subdivision: <u>Survey & Division of Property belonging to Ricky C. Melancon and Laci</u>

Melancon into Lot 1, Lot 2, & Lot 3

Approval Requested: <u>Process D, Minor Subdivision</u>

Location: <u>2512 South Madison Road, Montegut, Terrebonne Parish, LA</u>

Government Districts: Council District 9 / Montegut Fire District

Developer: Ricky & Laci Melancon

Surveyor: <u>David A. Waitz Engineering & Surveying, Inc.</u>

b) Public Hearing

c) Consider Approval of Said Application