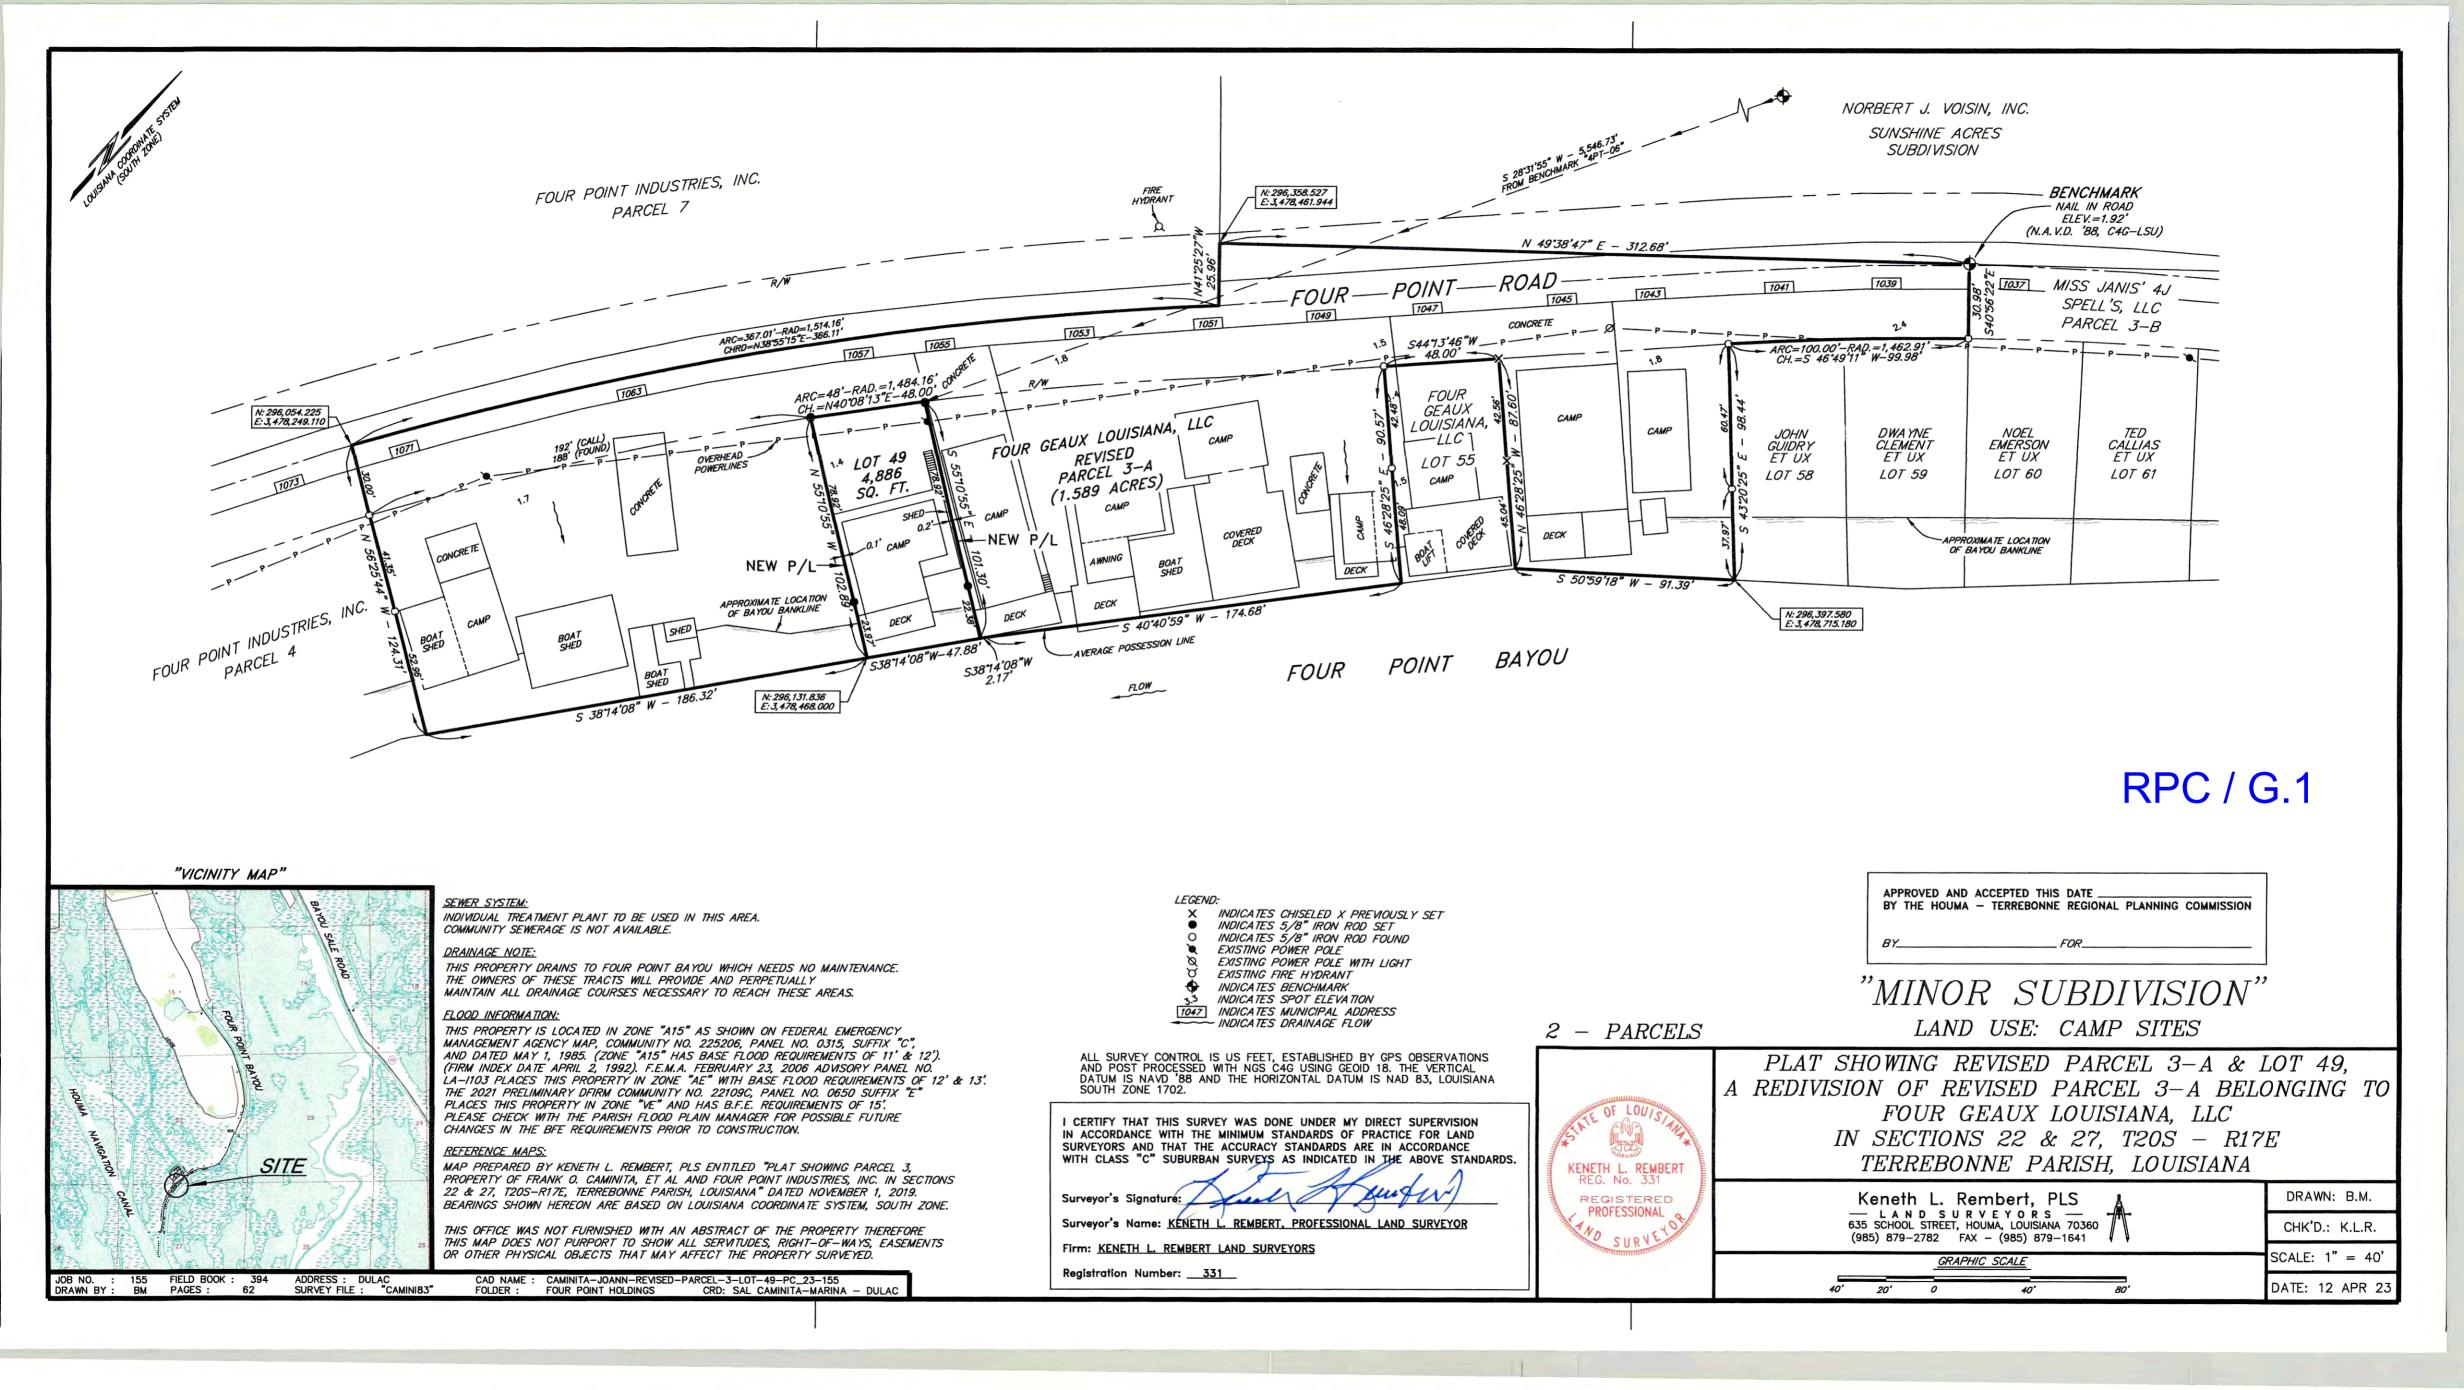

# H. APPLICATIONS / NEW BUSINESS:

1. a) Subdivision: Lots 5-A & 5-B, A Redivision of Lot 5 belonging to Michael A. Fesi, II and

Melissa F. Fesi

Approval Requested: <u>Process D, Minor Subdivision</u>

Location: 3335 Bayou Black Drive, Terrebonne Parish, LA Government Districts: Council District 7 / City of Houma Fire District

Developer: <u>Melissa F. Fesi</u>

Surveyor: <u>Keneth L. Rembert Land Surveyors</u>

b) Public Hearing

c) Consider Approval of Said Application

2. a) Subdivision: <u>Lots 8-A & 8-B of Block 6, A Redivision of Lot 8 of Barrow Subdivision</u>,