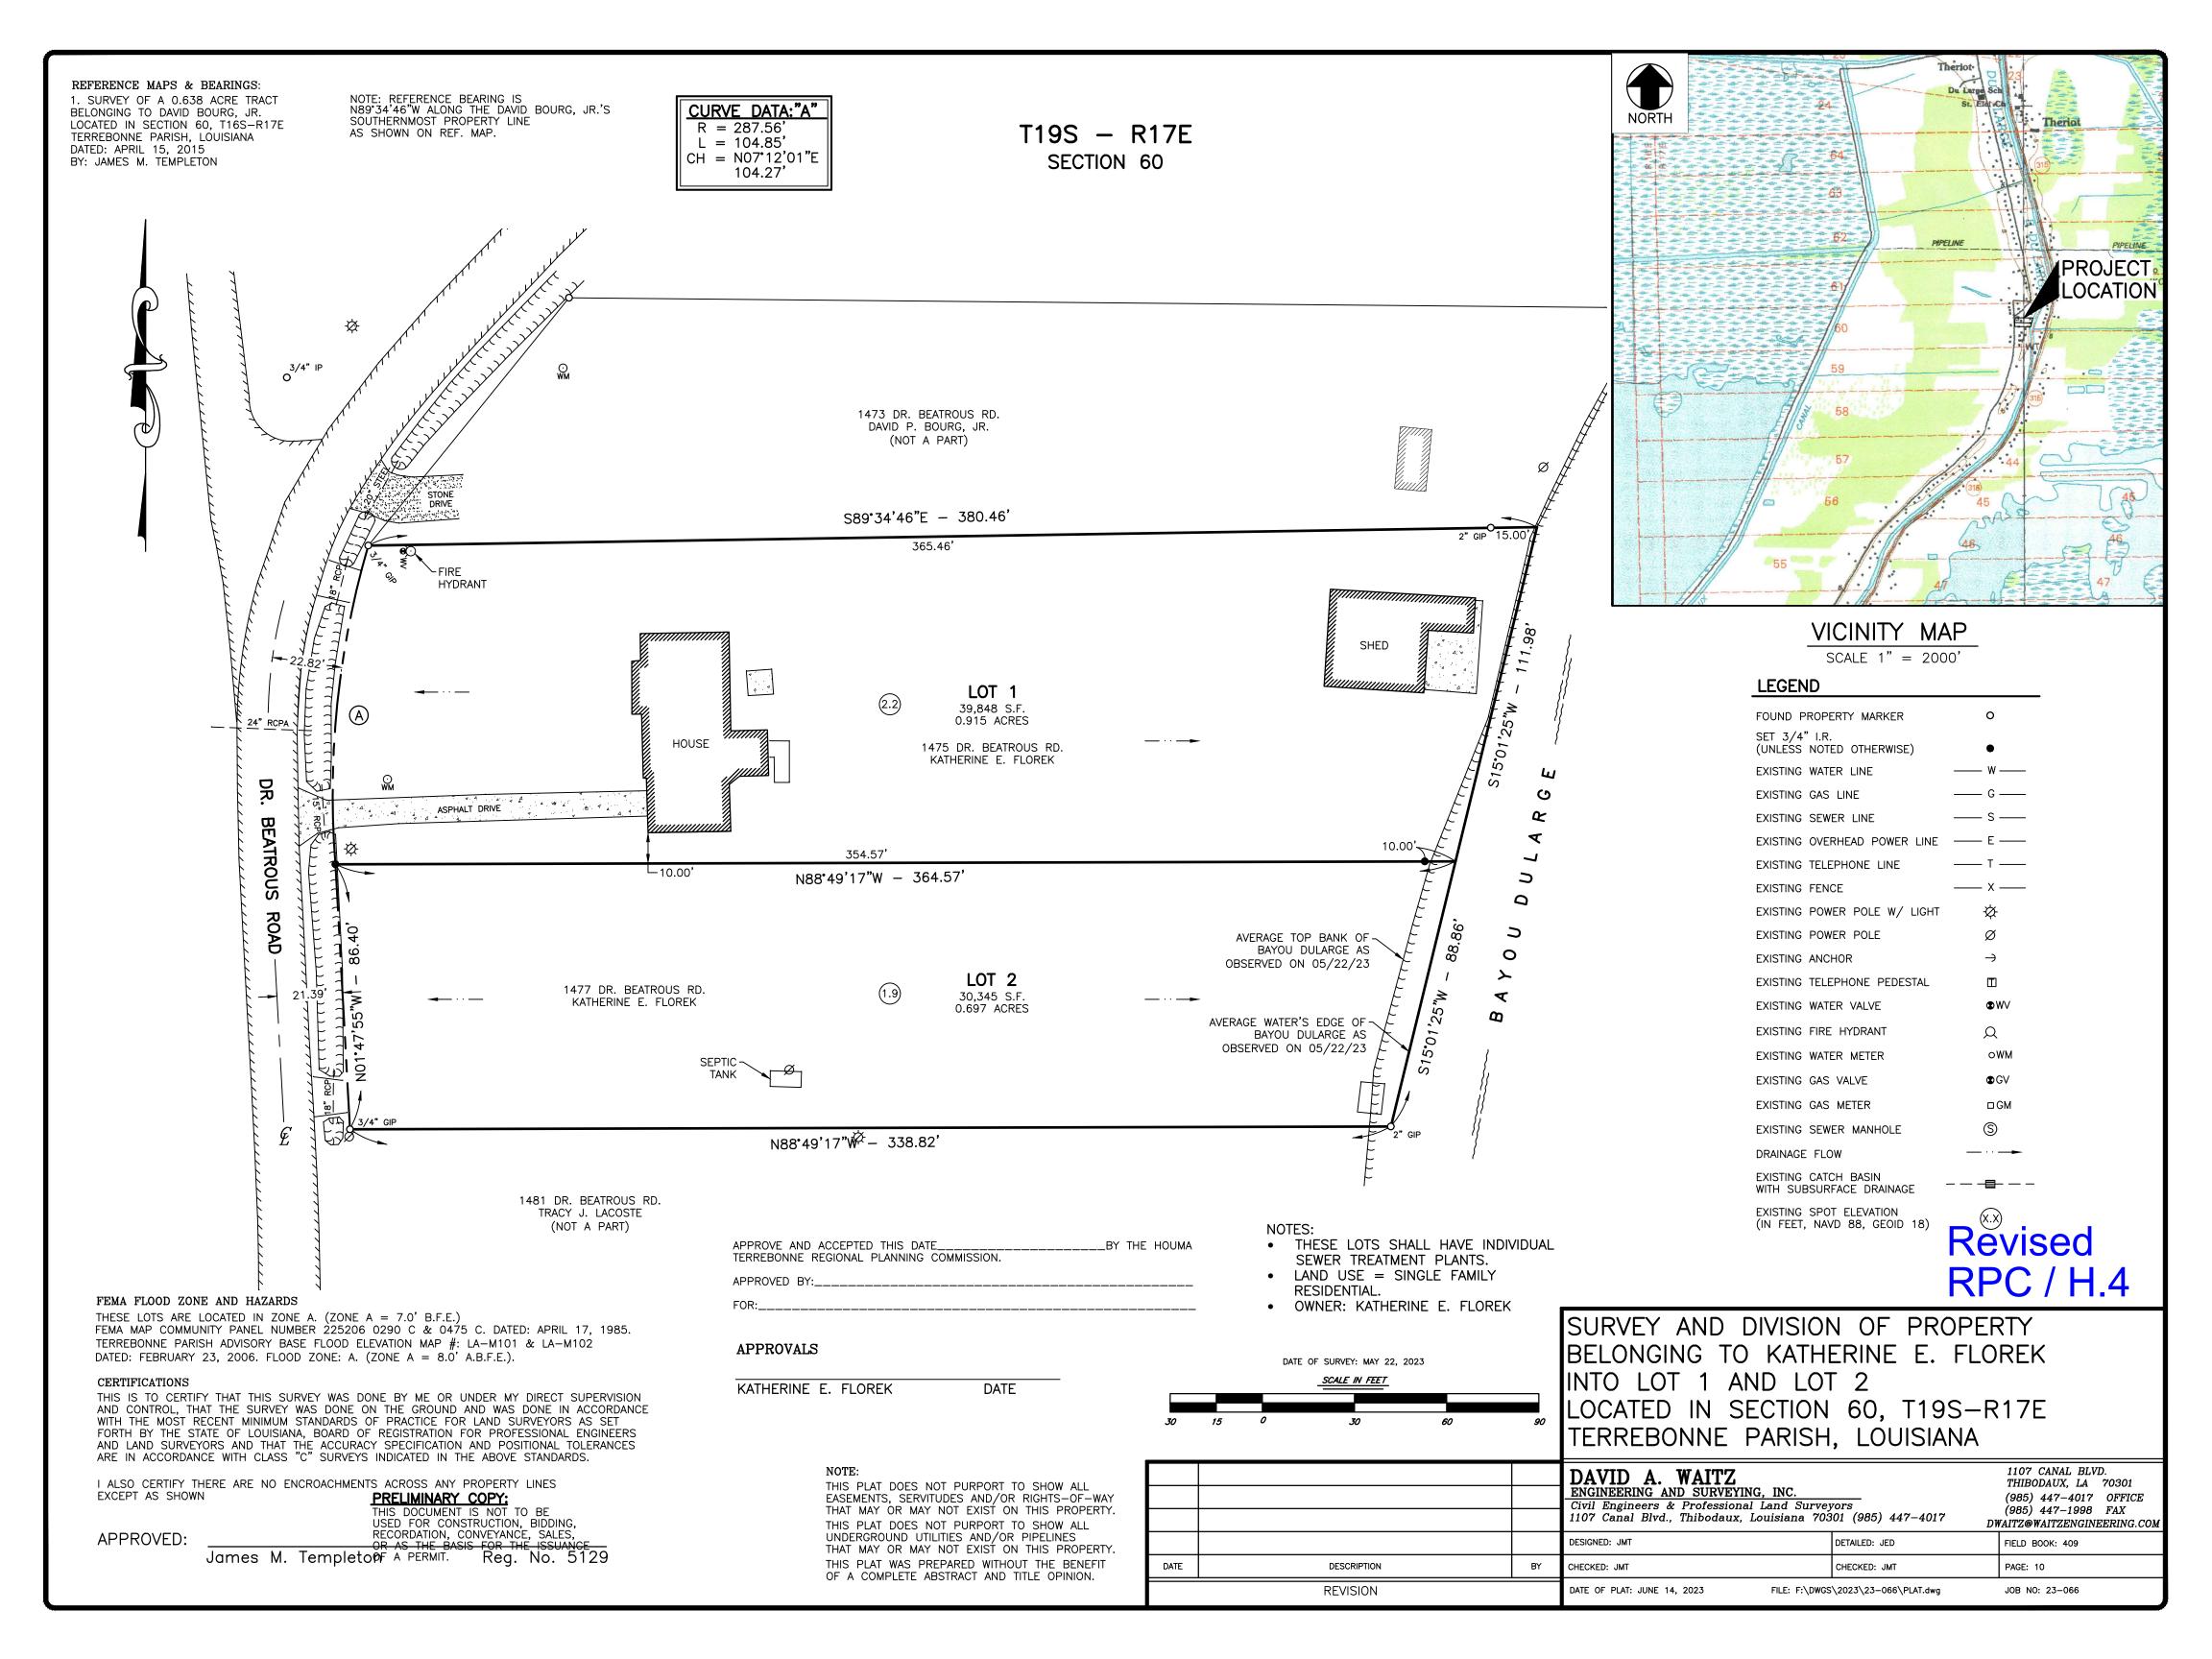

4. a) Subdivision: <u>Survey and Division of Property belonging to Katherine E. Florek into Lot</u>

<u>1 and Lot 2</u>

Approval Requested: <u>Process D, Minor Subdivision</u>

Location: <u>1475 Dr. Beatrous Road, Theriot, Terrebonne Parish, LA</u>

Government Districts: Council District 7 / Bayou Dularge Fire District

Developer: <u>Katherine E. Florek</u>

Surveyor: <u>David A. Waitz Engineering & Surveying, Inc.</u>

b) Public Hearing

c) Consider Approval of Said Application