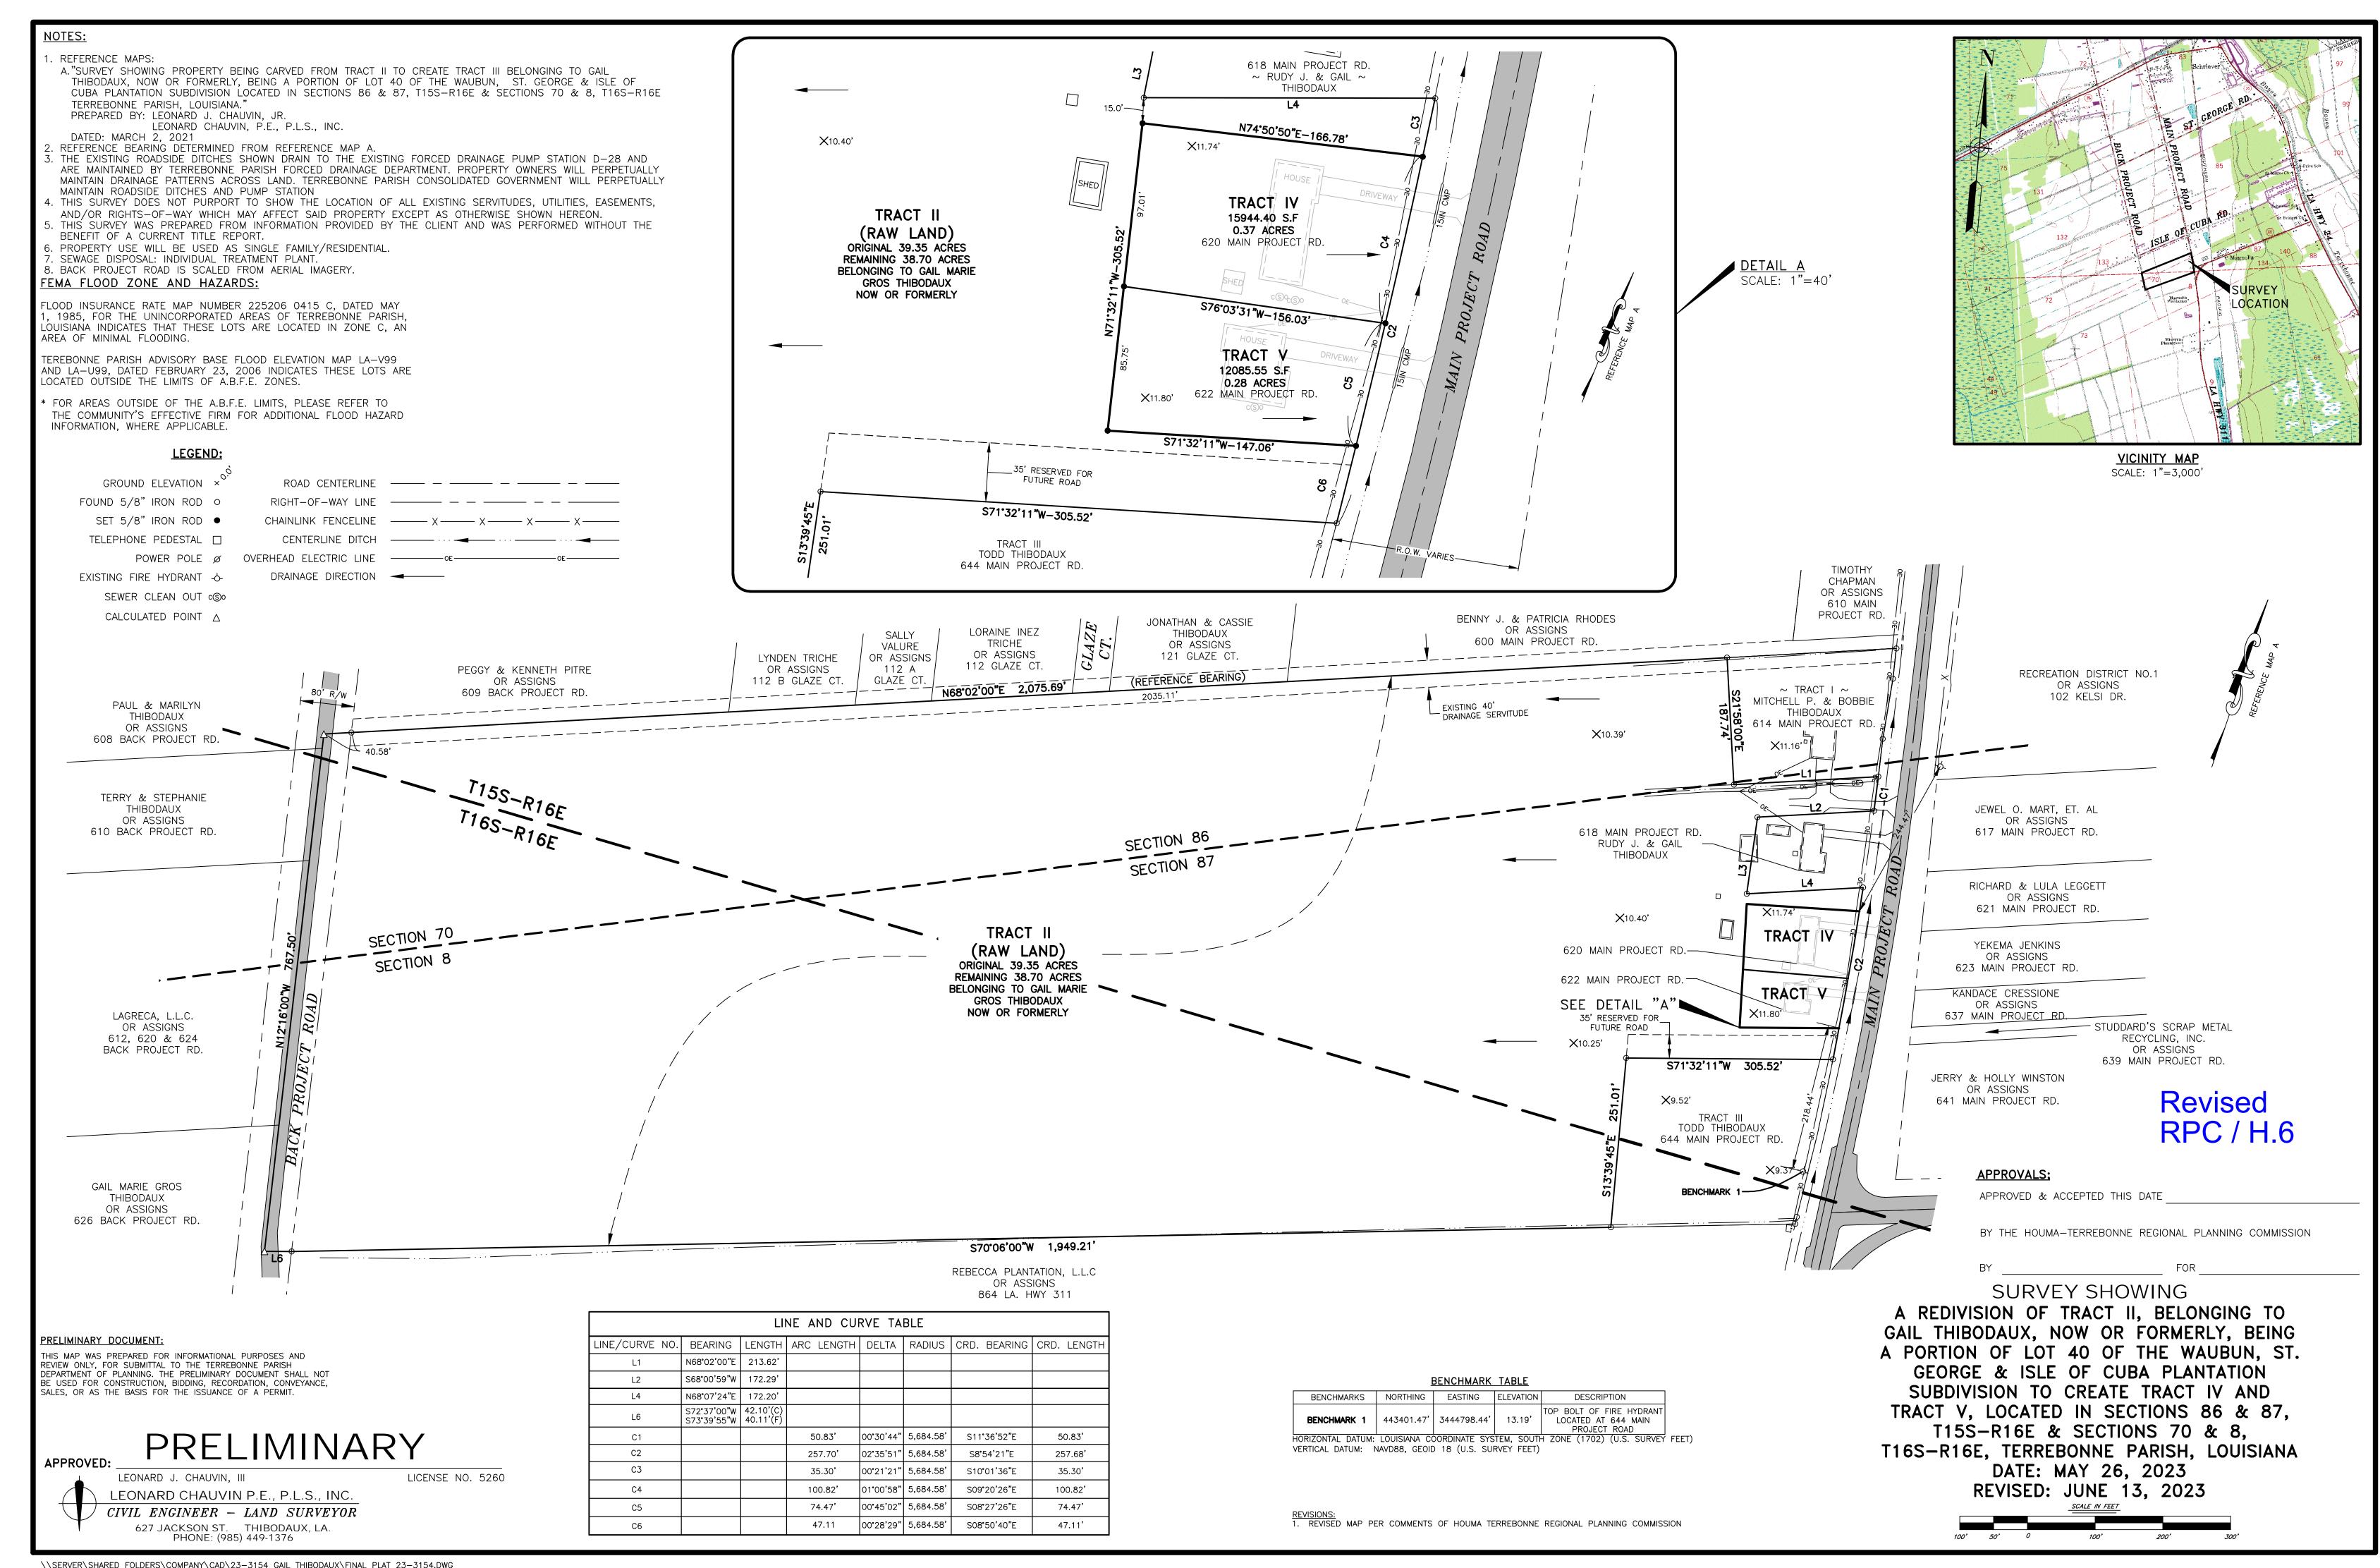

6. a) Subdivision: A Redivision of Tract II belonging to Gail Thibodaux, now or formerly,

being a portion of Lot 40 of the Waubun, St. George & Isle of Cuba

Plantation Subdivision to create Tract IV and Tract V

Approval Requested: <u>Process D, Minor Subdivision</u>

Location: <u>620 & 622 Main Project Road, Schriever, Terrebonne Parish, LA</u>

Government Districts: Council District 4 / Schriever Fire District

Developer: <u>Gail Thibodaux</u>

Surveyor: <u>Leonard Chauvin P.E., P.L.S., Inc.</u>

b) Public Hearing

c) Consider Approval of Said Application

7. a) Subdivision: <u>Division of Property belonging to William J. Washam to create Tract WW-</u>