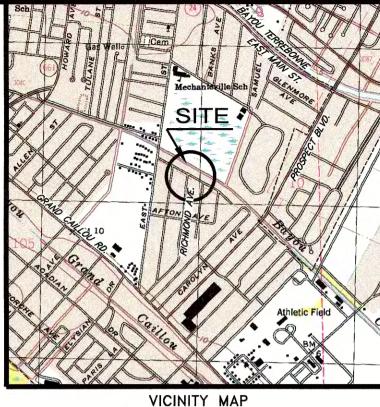

# F. COMMUNICATIONS

G. OLD BUSINESS:

1. a) Subdivision: Revised Parcel 3-A & Lot 49, Redivision of Revised Parcel 3-A belonging

to Four Geaux Louisiana, LLC

Approval Requested: <u>Process D, Minor Subdivision</u>

Location: 1057 Four Point Road, Terrebonne Parish, LA
Government Districts: Council District 7 / Grand Caillou Fire District
Developer: Four Geaux Louisiana, LLC; c/o Joann Kaack

Surveyor: <u>Keneth L. Rembert Land Surveyors</u>

b) Public Hearing

c) Variance Request: Variance from the minimum lot size requirement

d) Consider Approval of Said Application