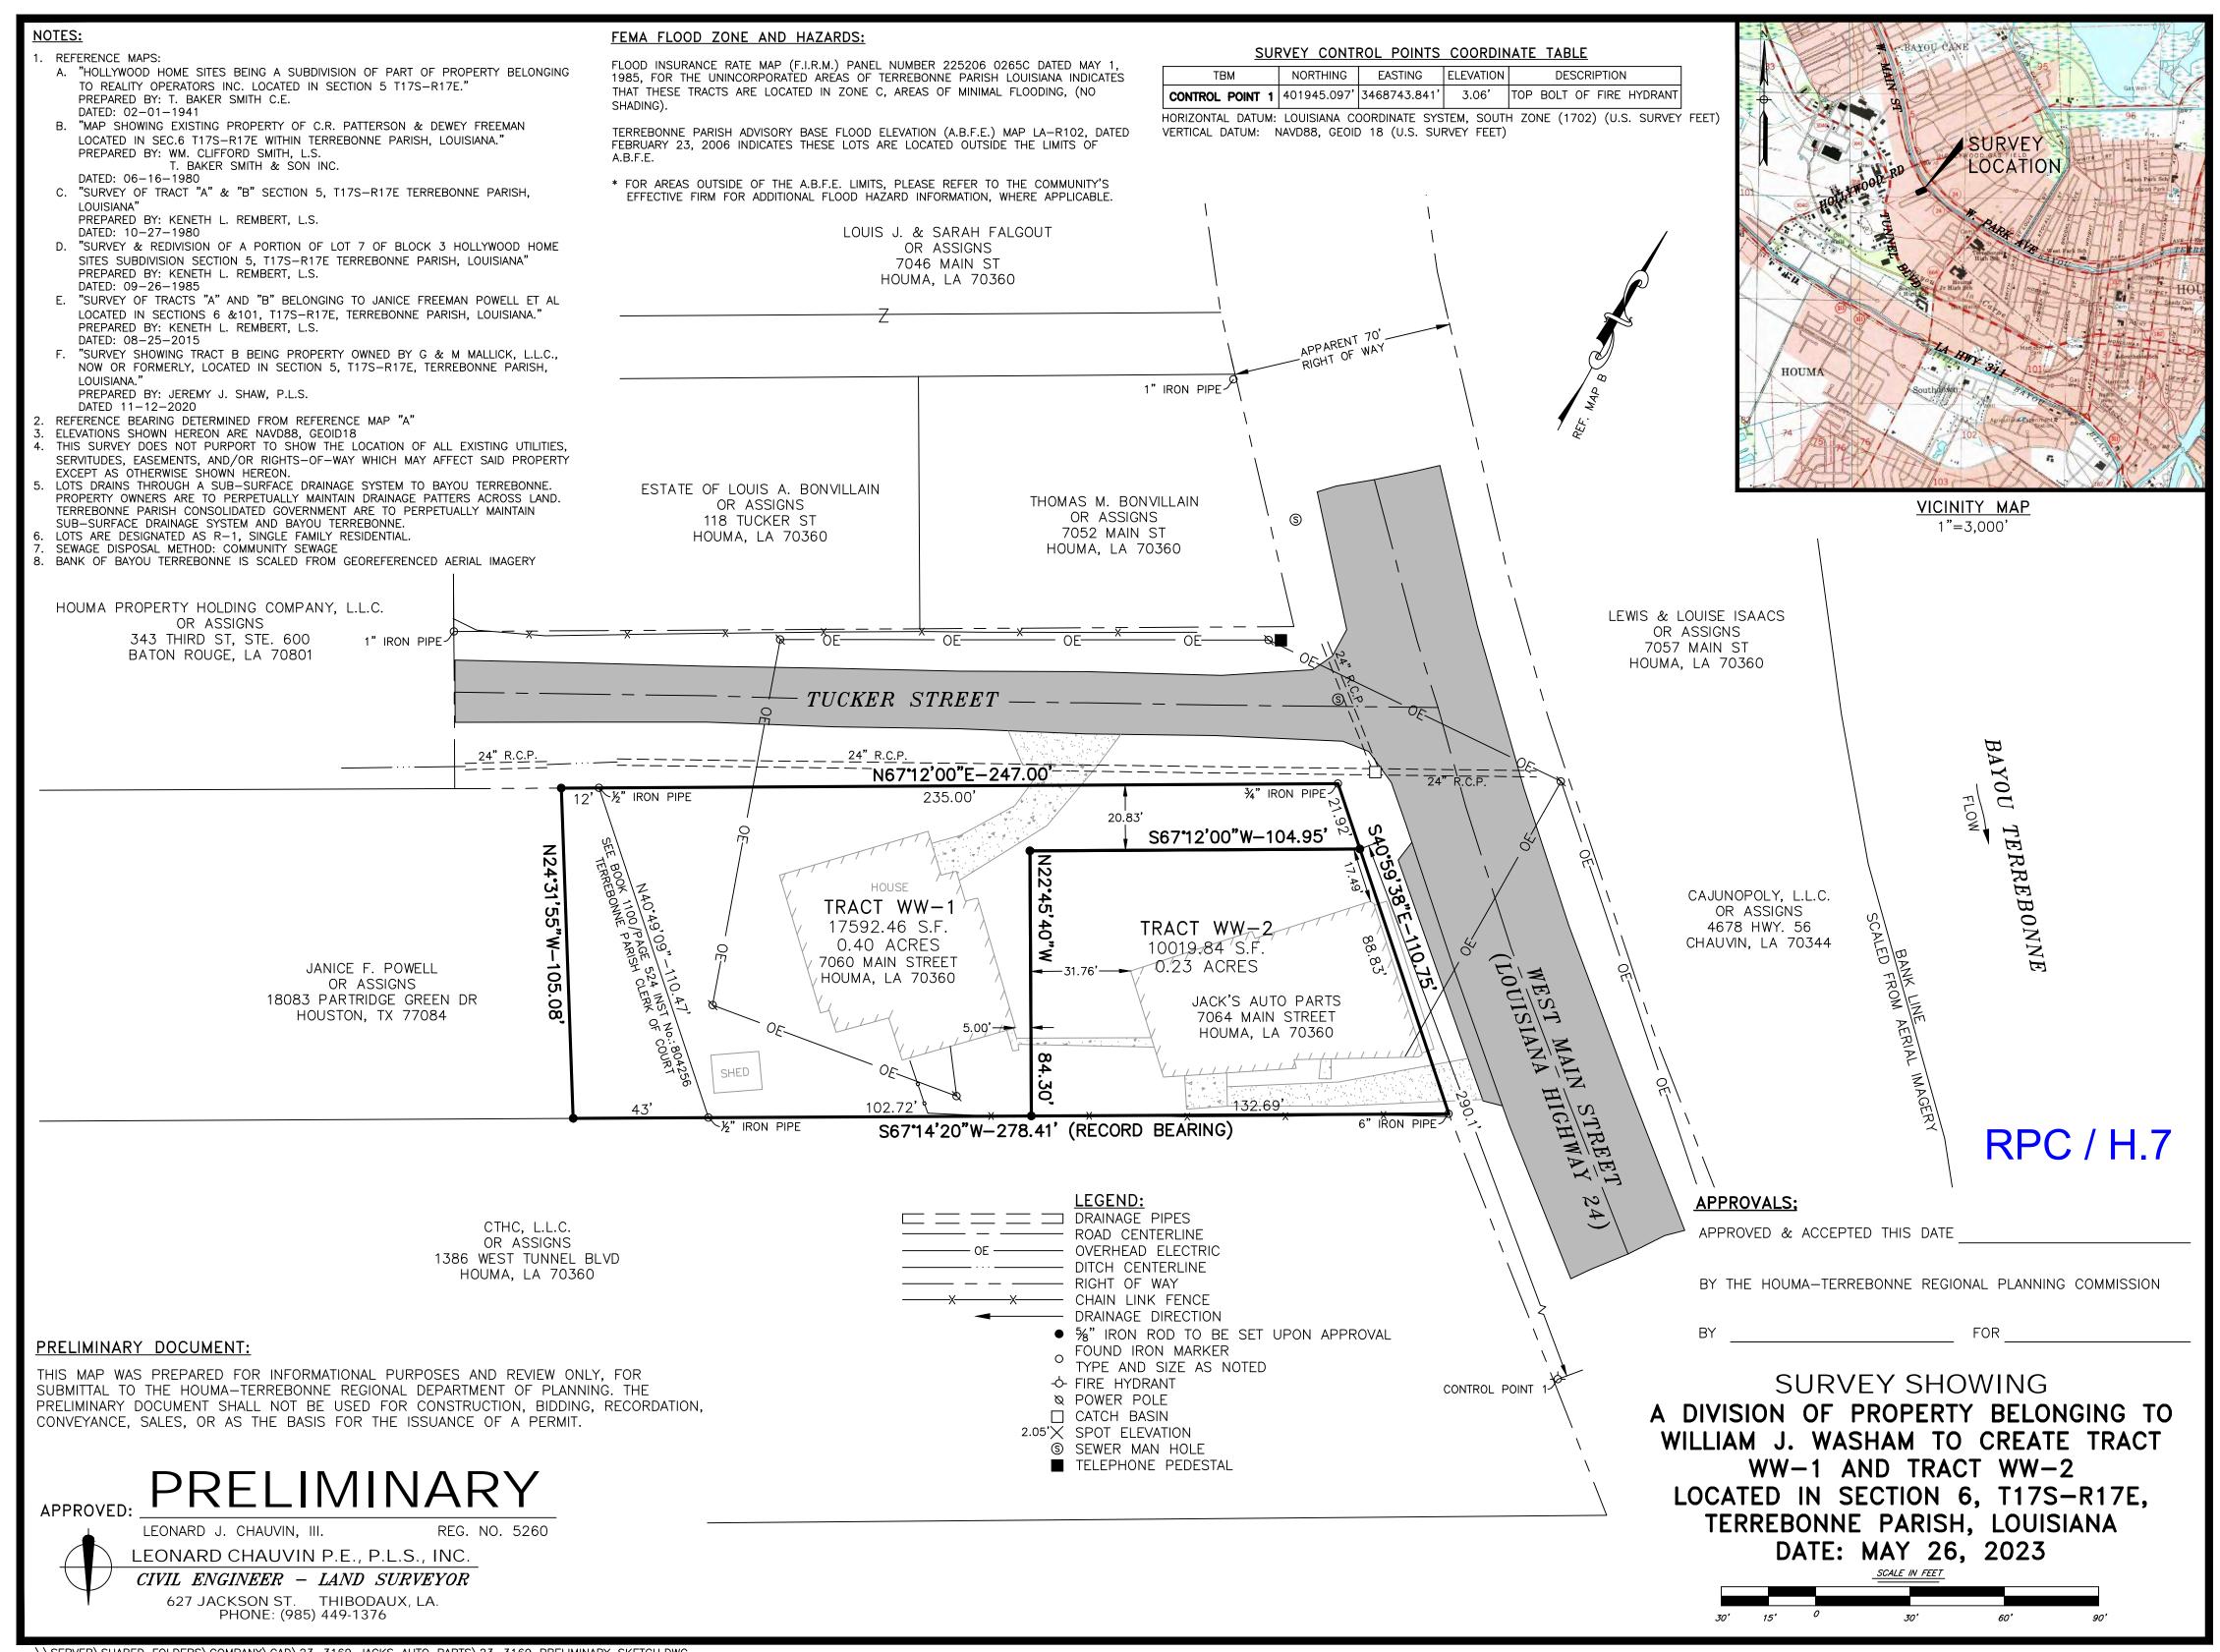

Surveyor: <u>Leonard Chauvin P.E., P.L.S., Inc.</u>

b) Public Hearing

c) Consider Approval of Said Application

7. a) Subdivision: <u>Division of Property belonging to William J. Washam to create Tract WW-</u>

1 and Tract WW-2

Approval Requested: <u>Process D, Minor Subdivision</u>

Location: 7060 & 7064 Main Street, Terrebonne Parish, LA Government Districts: Council District 5 / Bayou Cane Fire District

Developer: William J. Washam

Surveyor: <u>Leonard Chauvin P.E., P.L.S., Inc.</u>

b) Public Hearing

c) Consider Approval of Said Application