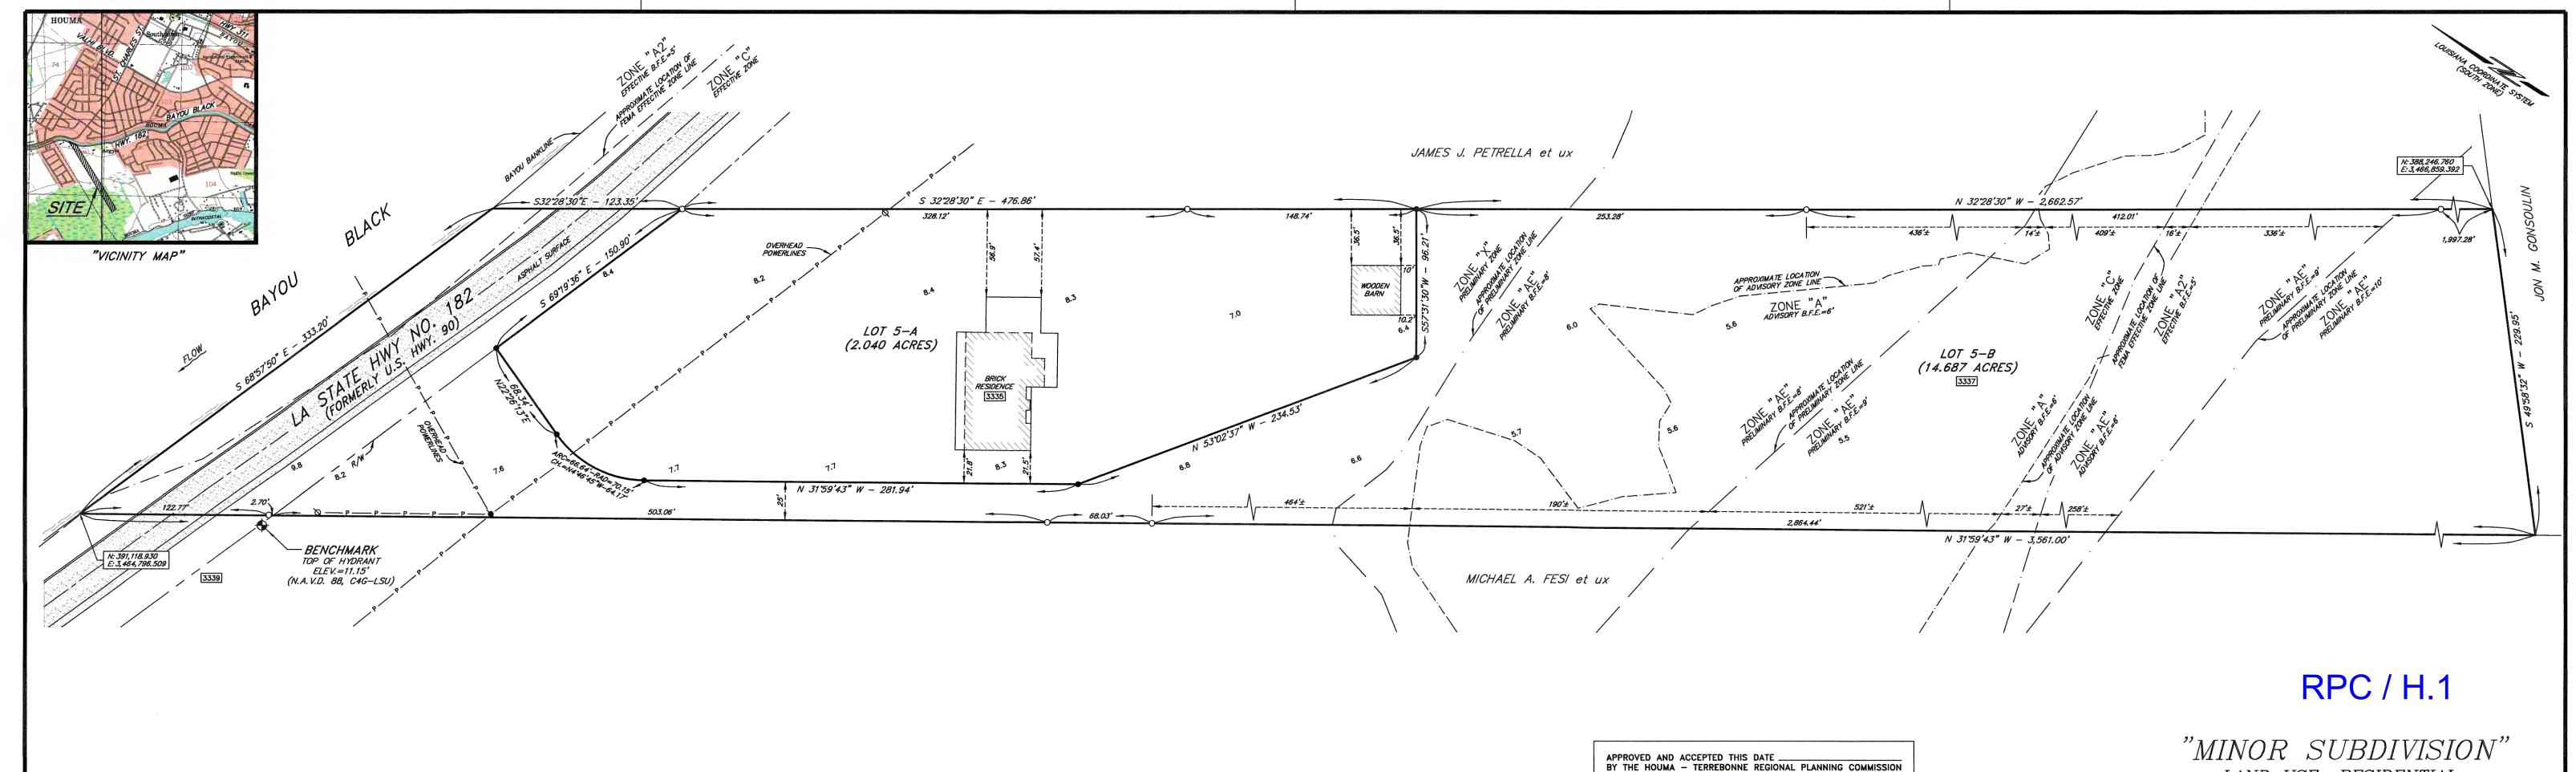

Developer: <u>Melissa F. Fesi</u>

Surveyor: <u>Keneth L. Rembert Land Surveyors</u>

b) Public Hearing

c) Consider Approval of Said Application

2. a) Subdivision: <u>Lots 8-A & 8-B of Block 6, A Redivision of Lot 8 of Barrow Subdivision</u>,

Property belonging to Jyothi Chuvatta-Madhava

Approval Requested: <u>Process D, Minor Subdivision</u>

Location: 1404A & 1404B Memory Lane and 460A & 460B Richmond Avenue,

Terrebonne Parish, LA

Government Districts: Council District 1 / City of Houma Fire District

Developer: <u>Emmanuel Gutierrez</u>

Surveyor: <u>Keneth L. Rembert Land Surveyors</u>

b) Public Hearing

c) Consider Approval of Said Application

3. a) Subdivision: <u>Revised Parcel 3-A & Lot 50, A Redivision of Revised Parcel 3-A</u>